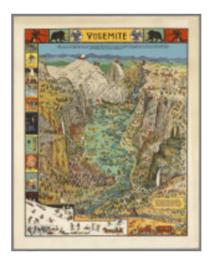

#### Yosemite. Copyright 1931. Jo Mora

#### Yosemite

Get full image from David Rumsey

| Creator                  | Mora, Jo (1876-1947)                                                                                                                                                                                                                                                                                                                   |  |  |  |  |
|--------------------------|----------------------------------------------------------------------------------------------------------------------------------------------------------------------------------------------------------------------------------------------------------------------------------------------------------------------------------------|--|--|--|--|
| Created Date             | 1941-1941                                                                                                                                                                                                                                                                                                                              |  |  |  |  |
| Partner                  | David Rumsey                                                                                                                                                                                                                                                                                                                           |  |  |  |  |
| Contributing Institution | David Rumsey                                                                                                                                                                                                                                                                                                                           |  |  |  |  |
| Publisher                | Jo Mora                                                                                                                                                                                                                                                                                                                                |  |  |  |  |
| Description              | First color issue. With the automobile road in lower left not straightened out, and with the rider upper left facing right. Remarkably cute vignettes on a birdseye view of Yosemite Valley and vicinity. For more information on Jo Mora's life and works, see http://www.jomoratrust.com. See note field above. Grandeau Gilmore M9. |  |  |  |  |
| Location                 | Yosemite National Park                                                                                                                                                                                                                                                                                                                 |  |  |  |  |
| Туре                     | image                                                                                                                                                                                                                                                                                                                                  |  |  |  |  |
| Subject                  | National Parks                                                                                                                                                                                                                                                                                                                         |  |  |  |  |

Creative Commons Attribution-NonCommercial-ShareAlike 3.0 Unported; http://creativecommons.org/licenses/by-nc-sa/3.0/

URL http://www.davidrumsey.com/luna/servlet/detail/RUMSEY~8~ 1~264102~5524590